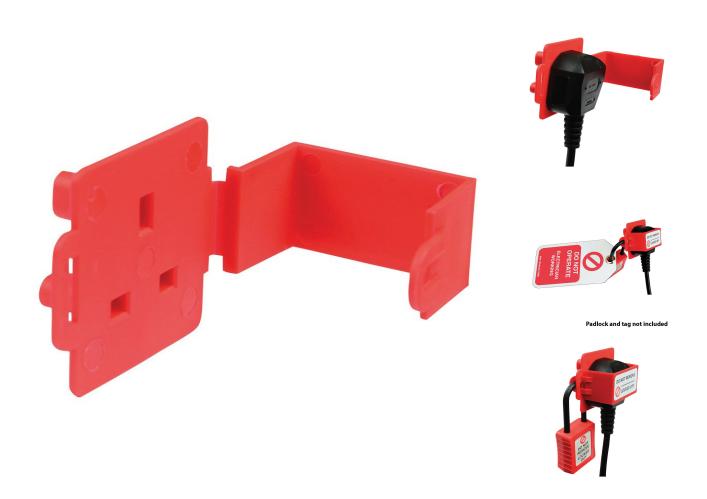

## **Short Description**

The PL13 has been designed for UK BS1363 13A mains plugs.

Plastic in construction and simple design will prevent any UK, 13A appliance from being plugged into a socket.

Typical uses are after a failed PAT test and ensures hazardous or faulty equipment cannot be used.

Padlock and tag not included.