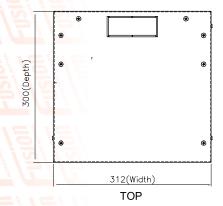

| PART NO. | LOAD CAPACITY | HEIGHT (U) | HEIGHT (MM) | WIDTH | DEPTH |
|----------|---------------|------------|-------------|-------|-------|
| T82-0628 | 20KG          | 4U         | 236MM       | 312MM | 300MM |
| T82-0629 | 20KG          | 8U         | 414MM       | 312MM | 300MM |