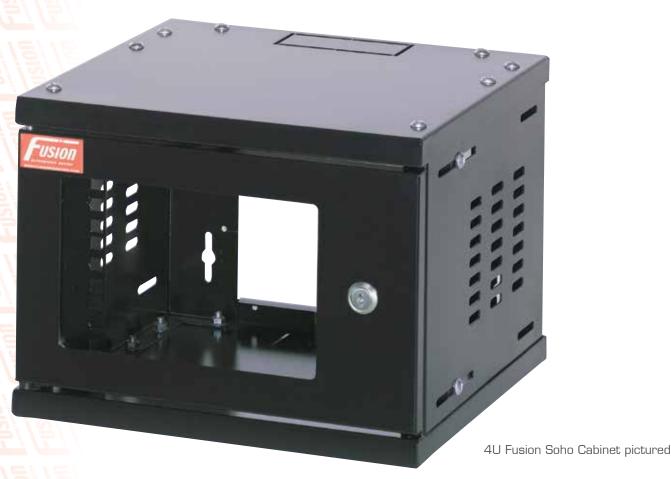

## Fusion Soho and Multi-media Enclosure

A range of 2 compact cabinets, ideal for the "Small Office Home Office" environment and smaller smart home applications. The units can be wall-mounted or free standing and have been specifically designed to provide the best in themal management

4U Fusion Soho Cabinet Part no. T82-0628 8U Fusion Soho Cabinet Part no. T82-0629

- Available in 4U and 8U heights
- Reversible smoked glass door
- Rear and top cable entry access
- 10" adjustable profiles
- Finished in black (Black is RAL 9004 Smooth Finished)

| PART NO. | LOAD CAPACITY | HEIGHT (U) | HEIGHT (MM) | WIDTH | DEPTH |
|----------|---------------|------------|-------------|-------|-------|
| T82-0628 | 20KG          | 4U         | 236MM       | 312MM | 300MM |
| T82-0629 | 20KG          | 8U         | 414MM       | 312MM | 300MM |