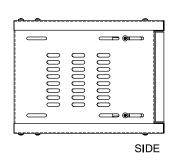

4U Fusion Soho Cabinet Part no. T82-0628 8U Fusion Soho Cabinet Part no. T82-0629

- Available in 4U and 8U heights
- Reversible smoked glass door
- Rear and top cable entry access
- 10" adjustable profiles
- Finished in black (Black is RAL 9004 Smooth Finished)

A full range of high quality Fusion 10" accessories has been designed for the cabinet including multi-media panels, patch panels, modem shelves, cable management bars and vent and blank panels

8U Fusion Soho Cabinet pictured