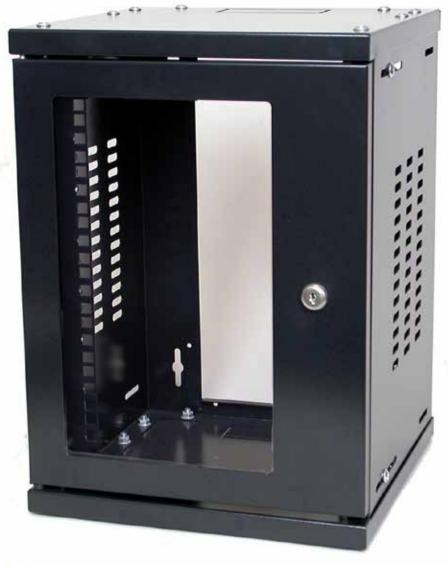

A full range of high quality Fusion 10" accessories has been designed for the cabinet including multi-media panels, patch panels, modem shelves, cable management bars and vent and blank panels

8U Fusion Soho Cabinet pictured