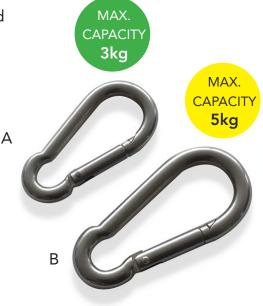

## PRODUCT DATA SHEET

Product ID

RTLC2

Description:

Snap Gate Karabiner for Tool Connection (available in two sizes)

| Gate opening: | A: 6mm<br>B: 8mm                 |
|---------------|----------------------------------|
| Sizes:        | A: 50mm x 25mm<br>B: 60mm x 30mm |
| Closure type: | Snap gate                        |

Material: Steel

The RTLC2 is a snap gate karabiner which comes in two sizes and capacities, perfect for connecting and swapping between multiple tools quickly.

Just one of our comprehensive range of connectors which make connecting your new or existing tools to our tool lanyards safe and easy, whatever the method.