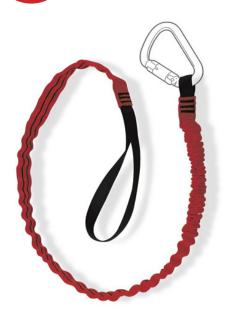

## PRODUCT DATA SHEET

Product ID RTLK1

**Description:** Kinetic<sup>™</sup> Tool Lanyard with Choke Loop

Length: 1.25 metres

Web material: 25mm/

20mm water repellent polyester

Webbing strength: > 1000kg

Tool attachment: 210mm choke loop

MAX.
CAPACITY
10kg

The RTK1 is a Kinetic<sup>™</sup> twin tool lanyard with a choke loop for tool attachment. It is suitable for tools up to 10kg in weight.

Kinetic<sup>™</sup> is our unique webbing specially designed and developed to reduce the potentially devestating shock involved in the event of a fall. It was originally developed for our fall arrest lanyards but the principle is exactly the same and equally important in the event of a falling tool. A Kinetic<sup>™</sup> tool lanyard significantly reduces the risk of a dropped tool dragging the user off a platform and, because the deployed distance is less than the shock pack tool lanyard, it can reduce the risk below, too.

\*Karabiners are shown for illustrative purposes only and are sold separately.