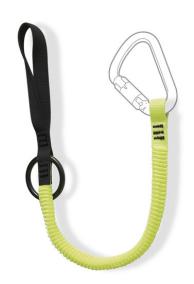

## PRODUCT DATA SHEET

Product ID RTLE3

Description: Elastic Tool Lanyard with Choke Loop

and Belt Attachment 'O' Ring

Length: 0.60 metres (extending to 1.25

metres)

Web material: 20mm elasticated polyester

Webbing strength: > 1000kg

Tool attachment: 190mm bungee choke loop and

50mm 'O' ring

MAX.
CAPACITY
5kg

The RTLE3 is an elasticated tool lanyard with a choke loop for tool attachment and an 'O' ring for retention of a tool. It is suitable for tools up to 5kg in weight.

The elastic range of lanyards is the next step in tool arrest, allowing the user greater flexibility and usability. These are all made from our high quality 20mm elasticated webbing. The benefit of using elasticated webbing is less slack, reducing any trip or snag hazards and keeping all your equipment closer to your body while also offering basic shock absorption.

\*Karabiners are shown for illustrative purposes only and are sold separately.