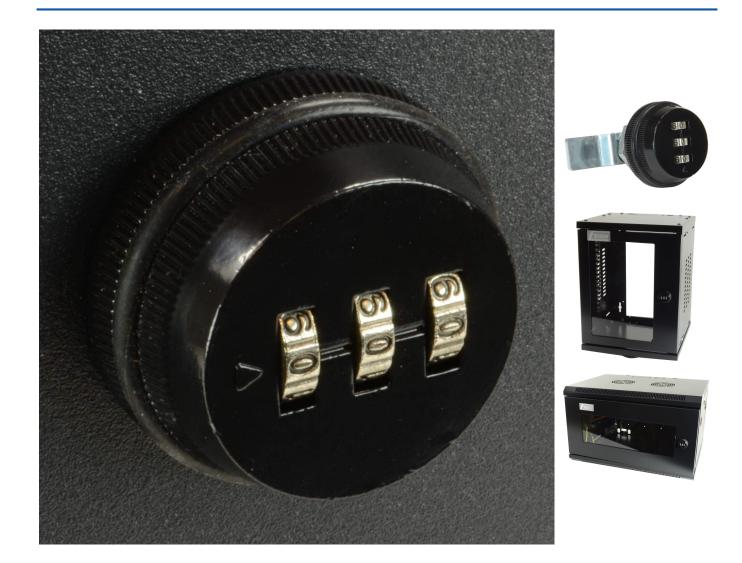

## Combination Lock for Fusion Wall Cabinets

**Product Images** 

Product Code: T98-9305

## **Short Description**

The Fusion 3 wheel combination cam lock is available as an accessory to fit most Fusion Wall and Soho cabinets, replacing the standard barrel lock and removing the need for keys.

The combination lock is 30mm in diameter and is quick and easy to install and features 3 wheels that can provide up to 1000 different combinations (The factory setting is 000)

- · Fixing: Nut fix
- · Finish: Black
- · 1000 combinations
- · Replaces most Fusion cabinet key Locks
- $\cdot$  Cam can be rotated clockwise or anti clockwise

- $\cdot$  Quick and easy to install
- · 30mm Diameter

## Description

The Fusion 3 wheel combination cam lock is available as an accessory to fit most Fusion Wall and Soho cabinets, replacing the standard barrel lock and removing the need for keys.

The combination lock is 30mm in diameter and is quick and easy to install and features 3 wheels that can provide up to 1000 different combinations (The factory setting is 000)

- $\cdot$  Fixing: Nut fix
- · Finish: Black
- $\cdot$  1000 combinations
- · Replaces most Fusion cabinet key Locks
- $\cdot$  Cam can be rotated clockwise or anti clockwise
- $\cdot$  Quick and easy to install
- · 30mm Diameter