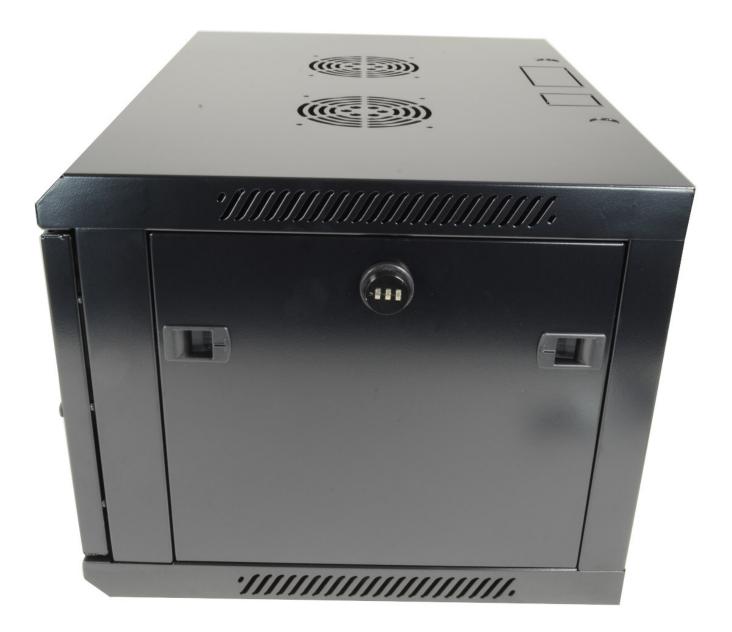

## **Short Description**

The Fusion 3 wheel combination cam lock is available as an accessory to fit most Fusion Wall and Soho cabinets, replacing the standard barrel lock and removing the need for keys.

The combination lock is 30mm in diameter and is quick and easy to install and features 3 wheels that can provide up to 1000 different combinations (The factory setting is 000)

- · Fixing: Nut fix
- · Finish: Black
- · 1000 combinations
- · Replaces most Fusion cabinet key Locks
- $\cdot$  Cam can be rotated clockwise or anti clockwise

## Description

The Fusion 3 wheel combination cam lock is available as an accessory to fit most Fusion Wall and Soho cabinets, replacing the standard barrel lock and removing the need for keys.

The combination lock is 30mm in diameter and is quick and easy to install and features 3 wheels that can provide up to 1000 different combinations (The factory setting is 000)

- $\cdot$  Fixing: Nut fix
- · Finish: Black
- $\cdot$  1000 combinations
- · Replaces most Fusion cabinet key Locks
- $\cdot$  Cam can be rotated clockwise or anti clockwise
- $\cdot$  Quick and easy to install
- · 30mm Diameter