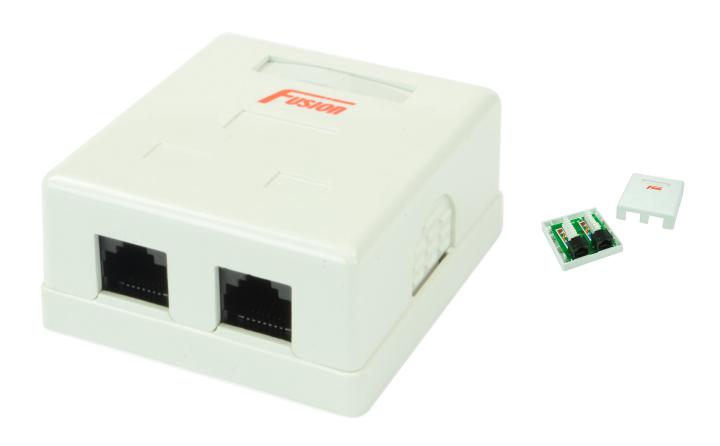

## Fusion Cat6 Surface Mount Box 2 Port

Product Images Product Code: T70-7289

## **Short Description**

The Fusion Cat6 surface mount box can be used for a wide variety of applications and provides a quick

and easy method of installing outlets in difficult places or areas with limited space, e.g. under desks, on window sills etc. It is also ideal for temporary or emergency installations and come complete with cable ties, fixing screw and a self-adhesive fixing pad.

Dimensions: 65 x 50 x 30mm

Also available in a 1 port version, T70-7288.

Formerly T70-1130