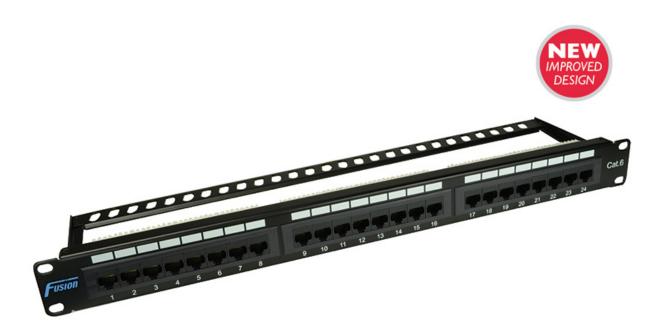

## **Fusion Cat 6 24 Port 1U Patch Panel**

**Product Images Product Code: T77-9816** 

## **Short Description**

Fusion Cat 6 24 Port 1U Patch Panel. Includes rear management bar.

Fusion Cat 6 UTP patch panels meet all current specifications for Category 6 connecting hardware.

These patch panels also provide a backward compatibility with the Cat 5 and 5e systems.

They provide quick and easy termination via Krone style IDC blocks.

Supplied with rear cable management bar, 4 piece caged nut set and cable ties.

Formerly T70-9816 version.