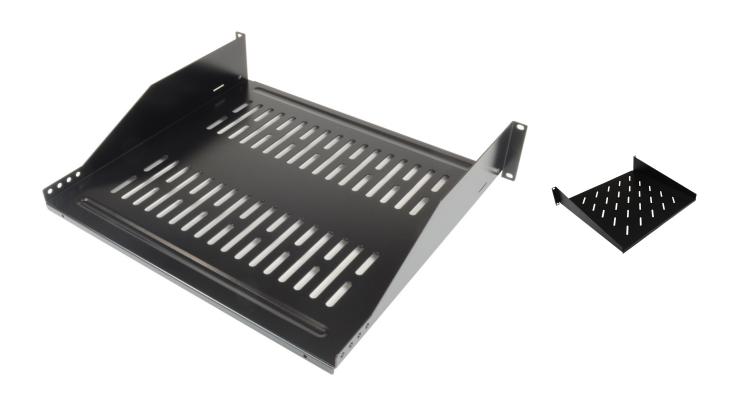

This cantilever shelf fixes to the front mounting profile and is 400mm deep, 2U high. Colour black. **This** shelf is suitable for use with 600mm deep wallboxes or free standing cabinets.