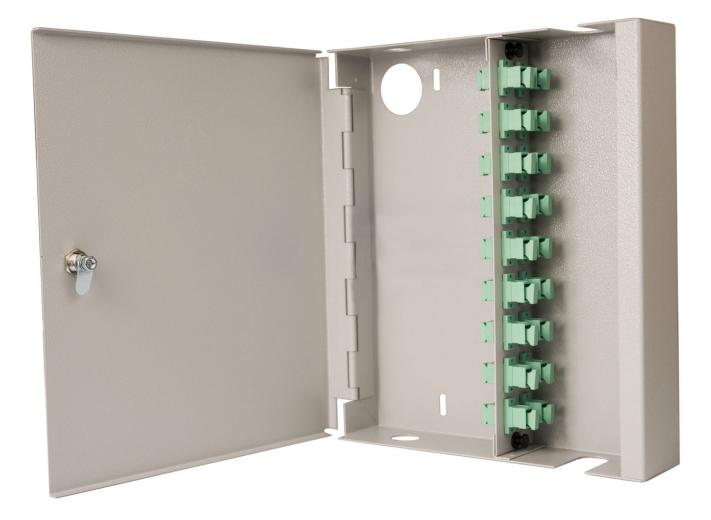

# Wall Cab SC/LC 12 Adaptor Unloaded Sgl Door

**Product Images** 

Product Code: T70-0326

## **Short Description**

Fusion lockable fibre wall box with single door, supplied unloaded. Accepts up to 12 SC simplex or LC

uplex connectors. Also available pre-loaded with 4, 8 or 12 adaptors and simple splice mar

### Description

Fusion lockable fibre wall box with single door, supplied unloaded. Accepts up to 12 SC simplex or LC duplex connectors. Also available pre-loaded with 4, 8 or 12 adaptors and simple splice management kit.