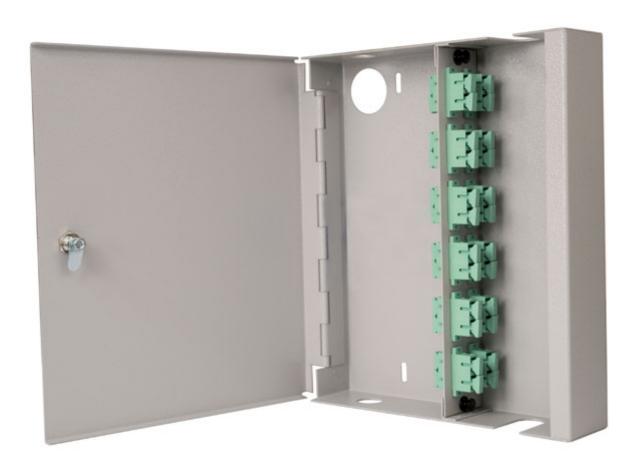

# Wall Cab SC Duplex Singlemode 12 Adaptor Sgl Door

Product Images Product Code: T70-0325

# **Short Description**

Fusion lockable fibre wall box with single door. Supplied loaded with 12 SC duplex singlemode adaptors and simple splice management kit. LC quad versions are also available - please contact the Sales Office for details

## **Description**

Fusion lockable fibre wall box with single door. Supplied loaded with 12 SC duplex singlemode adaptors and simple splice management kit. LC quad versions are also available - please contact the Sales Office for details