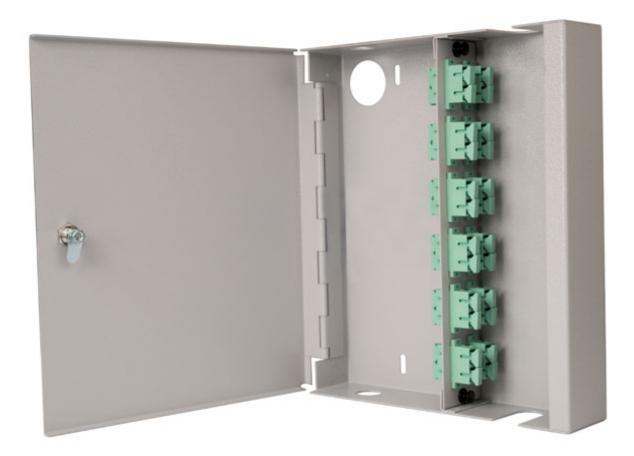

# Wall Cab SC Duplex Singlemode 4 Adaptor Sgl Door

**Product Images** 

Product Code: T70-0323

## **Short Description**

Fusion lockable fibre wall box with single door. Supplied loaded with 4 SC duplex singlemode adaptors and simple splice management kit. LC quad versions are also available - please contact the Sales Office for details

### Description

Fusion lockable fibre wall box with single door. Supplied loaded with 4 SC duplex singlemode adaptors and simple splice management kit. LC quad versions are also available - please contact the Sales Office for details