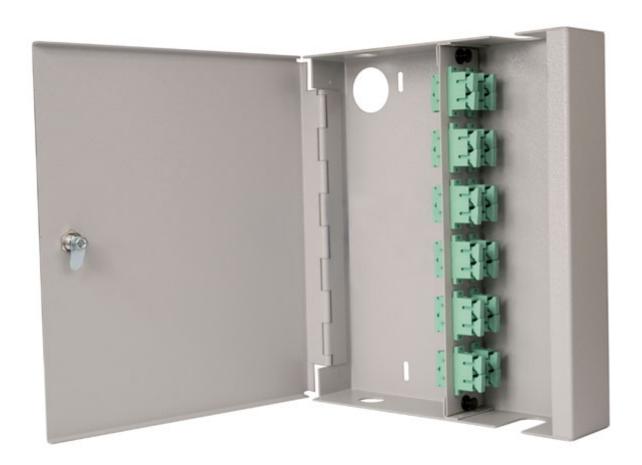

# Wall Cab SC Duplex Multimode 8 **Adaptor Sgl Door**

**Product Images Product Code: T70-0321** 

## **Short Description**

Fusion lockable fibre wall box with single door. Supplied loaded with 8 SC duplex multimode adaptors and simple splice management kit. LC quad versions are also available - please contact the Sales Office for details

### **Description**

Fusion lockable fibre wall box with single door. Supplied loaded with 8 SC duplex multimode adaptors and simple splice management kit. LC quad versions are also available - please contact the Sales Office for details