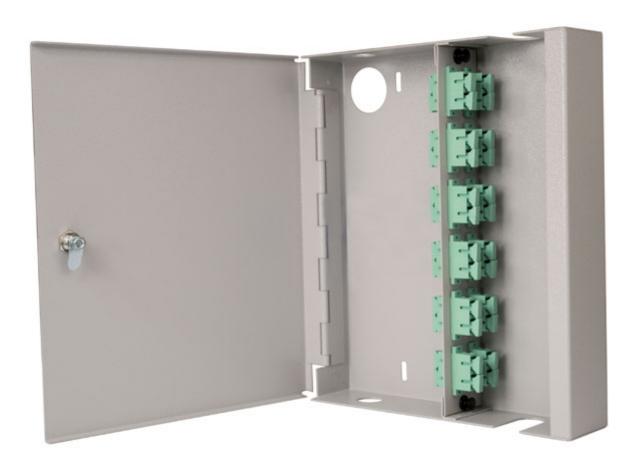

# Wall Cab SC Duplex Multimode 4 Adaptor Sgl Door

Product Images Product Code: T70-0320

# **Short Description**

Fusion lockable fibre wall box with single door. Supplied loaded with 4 SC duplex multimode adaptors and simple splice management kit. LC quad versions are also available - please contact the Sales Office for details

## **Description**

Fusion lockable fibre wall box with single door. Supplied loaded with 4 SC duplex multimode adaptors and simple splice management kit. LC quad versions are also available - please contact the Sales Office for details