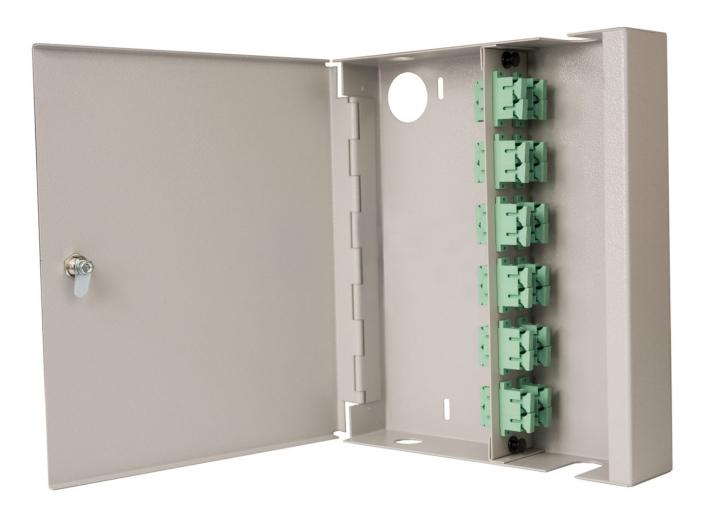

# Wall Cab SC Simplex 12 Adaptor Unloaded Sgl Door

Product Images Product Code: T70-0319

## **Short Description**

Fusion lockable fibre wall box, supplied uploaded. Accepts up to 12 SC duplex adaptors. Also available

pre-loaded with 4, 8 or 12 adaptors and simple splice management kit.

### **Dimensions:**

- Width 225mm
- Depth 50mm
- Height 270mm
- Weight 2kg fully loaded
- Cable entry 2 x 20mm gland hole
- Colour -grey