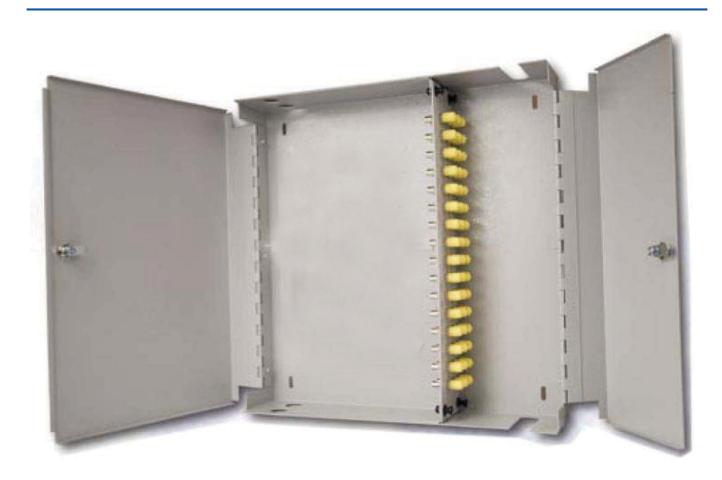

# Wall Cab ST/FC 48 Adaptor Unloaded Dbl Door

Product Images Product Code: T70-0306

## **Short Description**

Fusion lockable fibre wall box, supplied unloaded. Accepts up to 48 ST or FC connectors. Also available pre-loaded with 24, 36 or 48 adaptors and simple splice management kit.

## **Description**

Fusion lockable fibre wall box, supplied unloaded. Accepts up to 48 ST or FC connectors. Also available pre-loaded with 24, 36 or 48 adaptors and simple splice management kit.