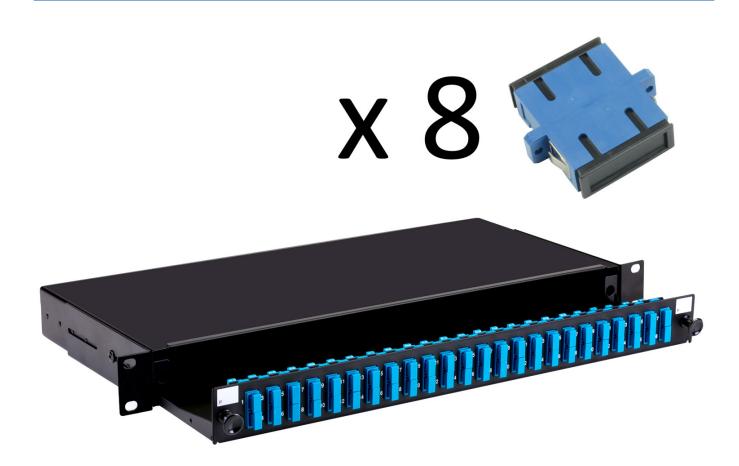

## **Short Description**

A fibre optic patch panel with sliding tray to take up to 24 SC duplex fibre connectors. This panel is supplied loaded with 8 SC duplex singlemode adaptors (ie 16 port). The panel is also available unloaded or pre-loaded with 4, 8 or 24 duplex fibre adaptors and simple splice management.

## Description

A fibre optic patch panel with sliding tray to take up to 24 SC duplex fibre connectors. This panel is supplied loaded with 8 SC duplex singlemode adaptors (ie 16 port). The panel is also available unloaded or pre-loaded with 4, 8 or 24 duplex fibre adaptors and simple splice management.