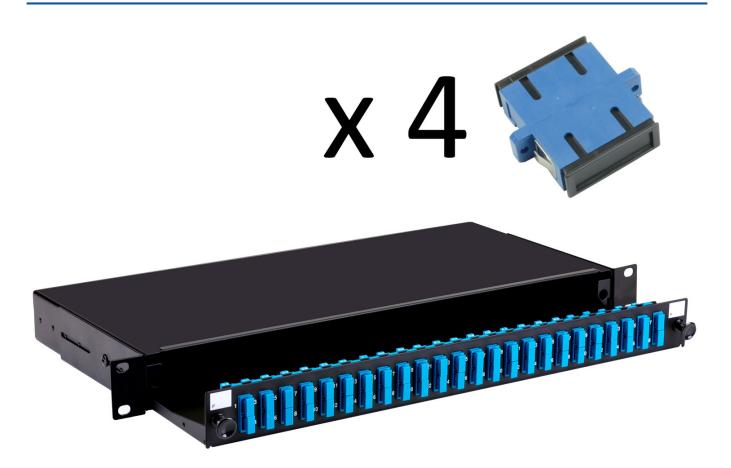

# **Short Description**

A fibre optic patch panel with sliding tray to take up to 24 SC duplex fibre connectors. This panel is supplied loaded with 4 SC duplex singlemode adaptors (ie 8 port). The panel is also available unloaded or pre-loaded with 8, 12 or 24 duplex fibre adaptors and simple splice management.

# **Description**

A fibre optic patch panel with sliding tray to take up to 24 SC duplex fibre connectors. This panel is supplied loaded with 4 SC duplex singlemode adaptors (ie 8 port). The panel is also available unloaded or pre-loaded with 8, 12 or 24 duplex fibre adaptors and simple splice management.