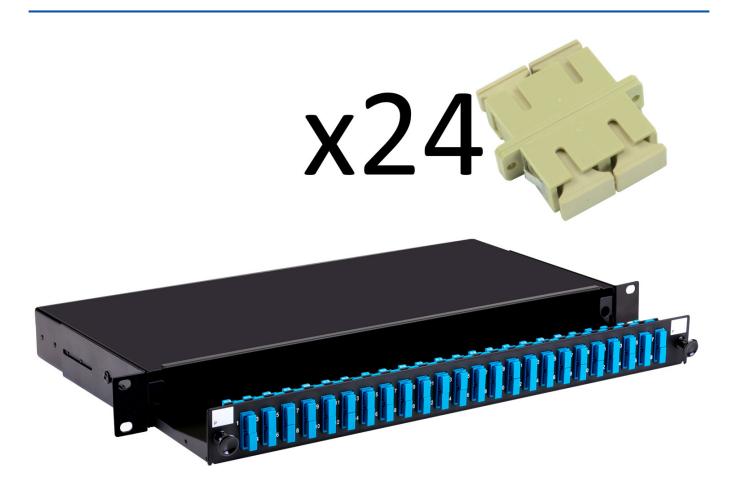

# **Short Description**

A fibre optic patch panel with sliding tray to take up to 24 SC duplex fibre connectors. This panel is supplied loaded with 24 SC duplex multimode adaptors (ie 48 port). The panel is also available unloaded or pre-loaded with 4, 8 or 12 duplex fibre adaptors and simple splice management.

# **Description**

A fibre optic patch panel with sliding tray to take up to 24 SC duplex fibre connectors. This panel is supplied loaded with 24 SC duplex multimode adaptors (ie 48 port). The panel is also available unloaded or pre-loaded with 4, 8 or 12 duplex fibre adaptors and simple splice management.