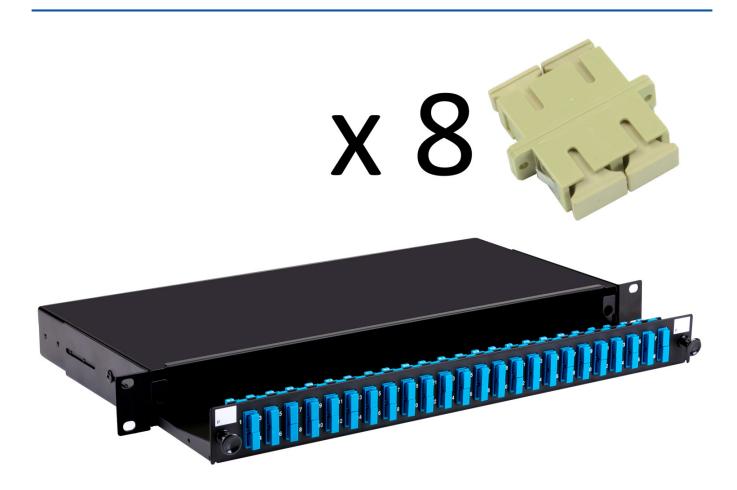

# **Short Description**

A fibre optic patch panel with sliding tray to take up to 24 SC duplex fibre connectors. This panel is supplied loaded with 8 SC duplex multimode adaptors (ie 16 port). The panel is also available unloaded or pre-loaded with 4, 12 or 24 duplex fibre adaptors and simple splice management.

# **Description**

A fibre optic patch panel with sliding tray to take up to 24 SC duplex fibre connectors. This panel is supplied loaded with 8 SC duplex multimode adaptors (ie 16 port). The panel is also available unloaded or pre-loaded with 4, 12 or 24 duplex fibre adaptors and simple splice management.