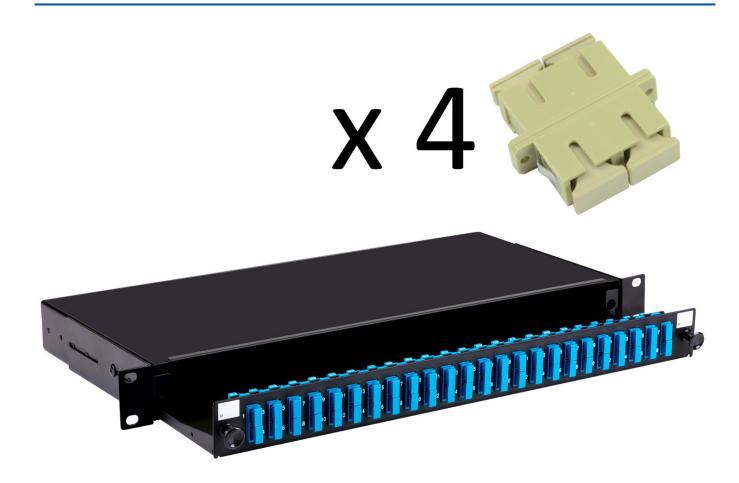

### **Short Description**

A fibre optic patch panel with sliding tray to take up to 24 SC duplex fibre connectors. This panel is supplied loaded with 4 SC duplex multimode adaptors (ie 8 port). The panel is also available unloaded or pre-loaded with 8, 12 or 24 duplex fibre adaptors and simple splice management.

## **Description**

A fibre optic patch panel with sliding tray to take up to 24 SC duplex fibre connectors. This panel is supplied loaded with 4 SC duplex multimode adaptors (ie 8 port). The panel is also available unloaded or pre-loaded with 8, 12 or 24 duplex fibre adaptors and simple splice management.