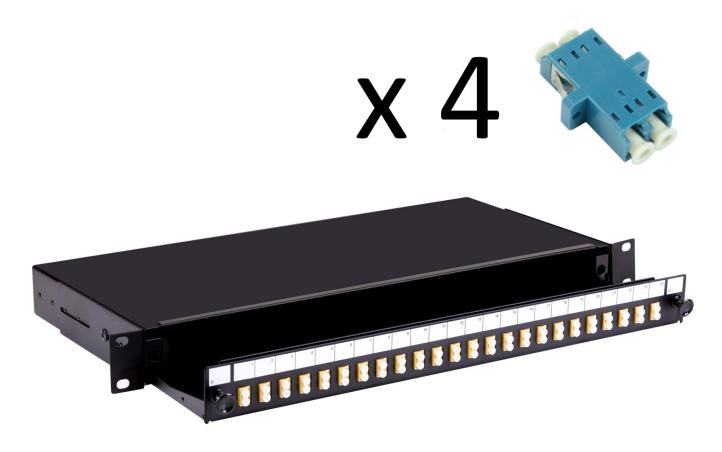

## **Short Description**

A fibre optic patch panel with sliding tray to take up to 24 SC or LC fibre connectors. This panel is supplied loaded with 4 LC singlemode adaptors

This 1U panel has 4 x 10mm gland holes and 2 x 20mm gland holes for cable entry and is 200mm deep.

## Description

A fibre optic patch panel with sliding tray to take up to 24 SC or LC fibre connectors. This panel is supplied loaded with 4 LC singlemode adaptors

This 1U panel has 4 x 10mm gland holes and 2 x 20mm gland holes for cable entry and is 200mm deep. The panel is also available unloaded or pre-loaded with 8, 12 or 24 fibre adaptors and simple splice management.