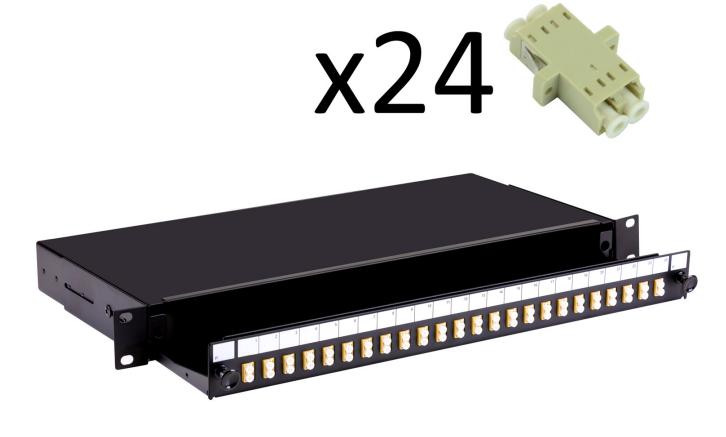

## **Short Description**

A fibre optic patch panel with sliding tray to take up to 24 SC or LC fibre connectors. This panel is supplied loaded with 24 LC multimode adaptors

This 1U panel has 4 x 10mm gland holes and 2 x 20mm gland holes for cable entry and is 200mm deep.

## Description

A fibre optic patch panel with sliding tray to take up to 24 SC or LC fibre connectors. This panel is supplied loaded with 24 LC multimode adaptors

This 1U panel has 4 x 10mm gland holes and 2 x 20mm gland holes for cable entry and is 200mm deep. The panel is also available unloaded or pre-loaded with 4, 8 or 12 fibre adaptors and simple splice management.