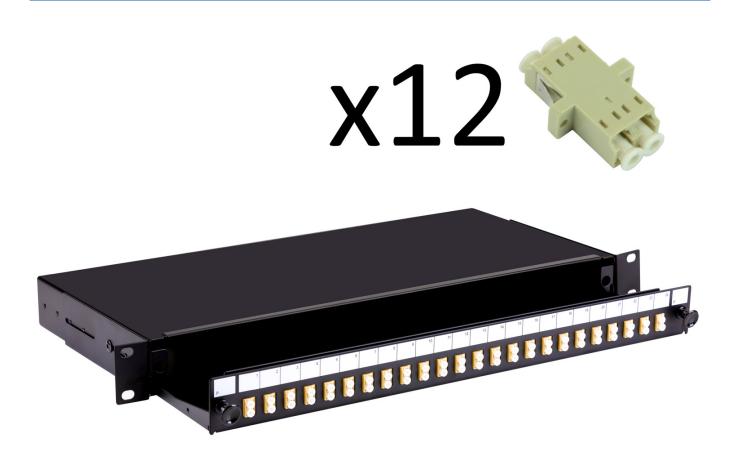

# **Fusion Sliding Patch Panel LC** Multimode - 12 Adaptor

Product Code: T70-0216 **Product Images** 

## **Short Description**

A fibre optic patch panel with sliding tray to take up to 24 SC or LC fibre connectors. This panel is supplied loaded with 12 LC multimode adaptors

This 1U panel has 4 x 10mm gland holes and 2 x 20mm gland holes for cable entry and is 200mm deep.

## **Description**

A fibre optic patch panel with sliding tray to take up to 24 SC or LC fibre connectors. This panel is supplied loaded with 12 LC multimode adaptors

This 1U panel has  $4 \times 10$ mm gland holes and  $2 \times 20$ mm gland holes for cable entry and is 200mm deep. The panel is also available unloaded or pre-loaded with 4, 8 or 24 fibre adaptors and simple splice management.