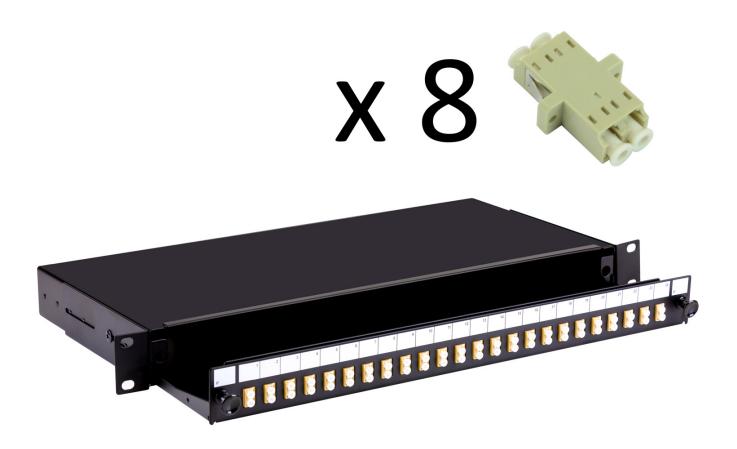

# **Short Description**

A fibre optic patch panel with sliding tray to take up to 24 SC or LC fibre connectors. This panel is supplied loaded with 8 LC multimode adaptors

This 1U panel has 4 x 10mm gland holes and 2 x 20mm gland holes for cable entry and is 200mm deep.

# **Description**

A fibre optic patch panel with sliding tray to take up to 24 SC or LC fibre connectors. This panel is supplied loaded with 8 LC multimode adaptors

This 1U panel has  $4 \times 10$ mm gland holes and  $2 \times 20$ mm gland holes for cable entry and is 200mm deep. The panel is also available unloaded or pre-loaded with 4, 12 or 24 fibre adaptors and simple splice management.