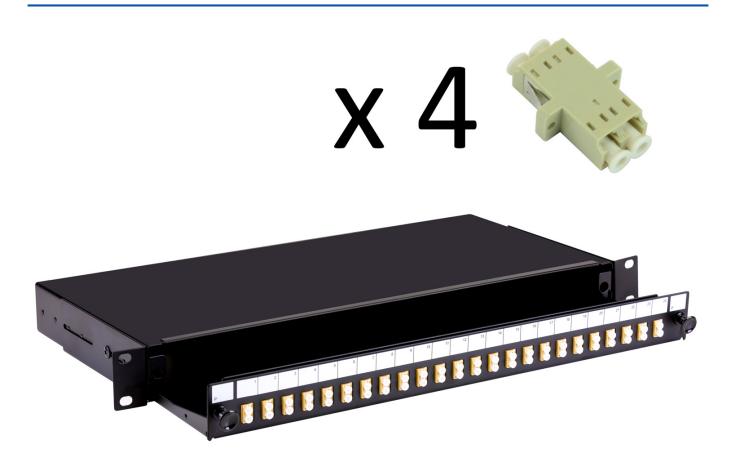

## **Short Description**

A fibre optic patch panel with sliding tray to take up to 24 SC or LC fibre connectors. This panel is supplied loaded with 4 LC multimode adaptors

This 1U panel has 4 x 10mm gland holes and 2 x 20mm gland holes for cable entry and is 200mm deep.

# **Description**

A fibre optic patch panel with sliding tray to take up to 24 SC or LC fibre connectors. This panel is supplied loaded with 4 LC multimode adaptors

This 1U panel has  $4 \times 10$ mm gland holes and  $2 \times 20$ mm gland holes for cable entry and is 200mm deep. The panel is also available unloaded or pre-loaded with 8, 12 or 24 fibre adaptors and simple splice management.