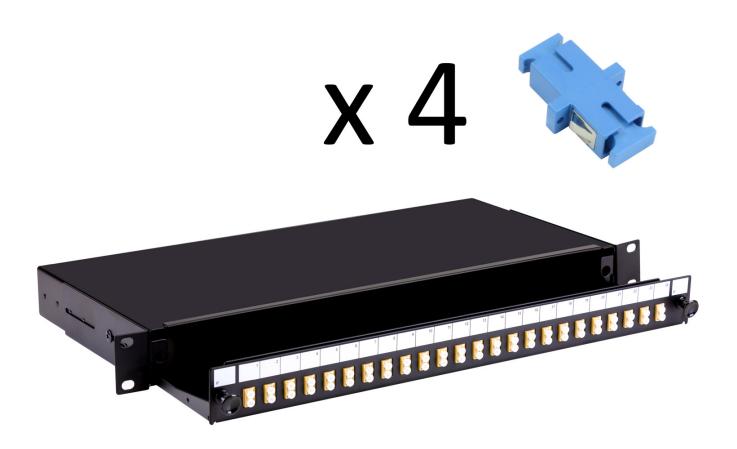

# **Short Description**

A fibre optic patch panel with sliding tray to take up to 24 SC or LC fibre connectors. This panel is supplied loaded with 4 SC singlemode adaptors

This 1U panel has 4 x 10mm gland holes and 2 x 20mm gland holes for cable entry and is 200mm deep.

# **Description**

A fibre optic patch panel with sliding tray to take up to 24 SC or LC fibre connectors. This panel is supplied loaded with 4 SC singlemode adaptors

This 1U panel has  $4 \times 10$ mm gland holes and  $2 \times 20$ mm gland holes for cable entry and is 200mm deep. The panel is also available unloaded or pre-loaded with 8, 12 or 24 fibre adaptors and simple splice management.