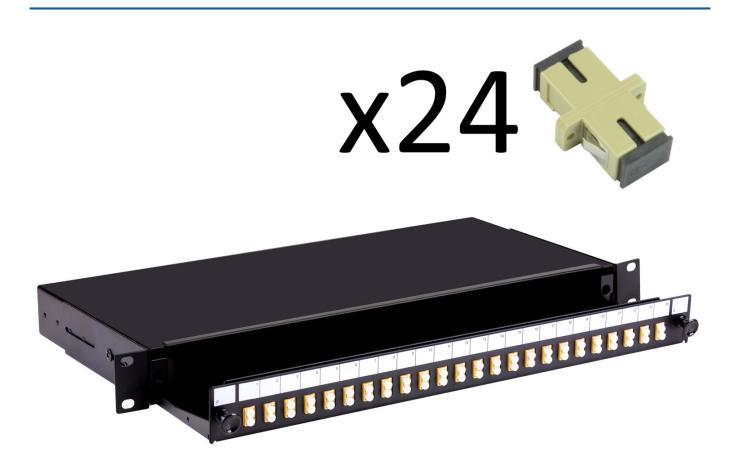

# **Short Description**

A fibre optic patch panel with sliding tray to take up to 24 SC or LC fibre connectors. This panel is supplied loaded with 24 SC multimode adaptors

This 1U panel has 4 x 10mm gland holes and 2 x 20mm gland holes for cable entry and is 200mm deep.

# **Description**

A fibre optic patch panel with sliding tray to take up to 24 SC or LC fibre connectors. This panel is supplied loaded with 24 SC multimode adaptors

This 1U panel has  $4 \times 10$ mm gland holes and  $2 \times 20$ mm gland holes for cable entry and is 200mm deep. The panel is also available unloaded or pre-loaded with 4, 8 or 12 fibre adaptors and simple splice management.