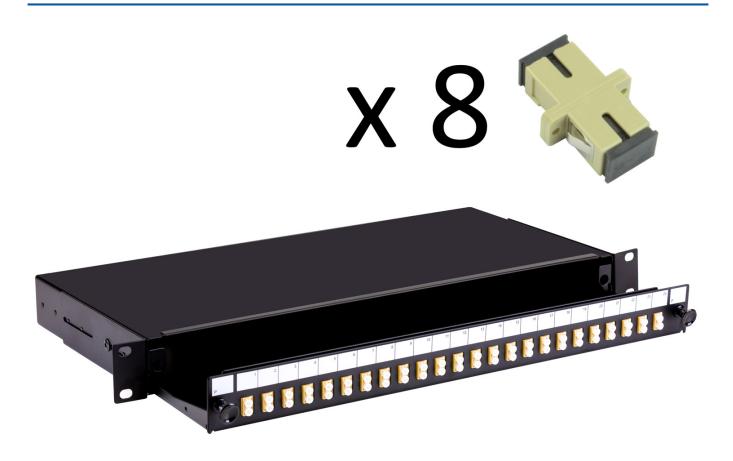

# **Short Description**

A fibre optic patch panel with sliding tray to take up to 24 SC or LC fibre connectors. This panel is supplied loaded with 8 SC multimode adaptors

This 1U panel has 4 x 10mm gland holes and 2 x 20mm gland holes for cable entry and is 200mm deep.

# **Description**

A fibre optic patch panel with sliding tray to take up to 24 SC or LC fibre connectors. This panel is supplied loaded with 8 SC multimode adaptors

This 1U panel has  $4 \times 10$ mm gland holes and  $2 \times 20$ mm gland holes for cable entry and is 200mm deep. The panel is also available unloaded or pre-loaded with 4, 12 or 24 fibre adaptors and simple splice management.