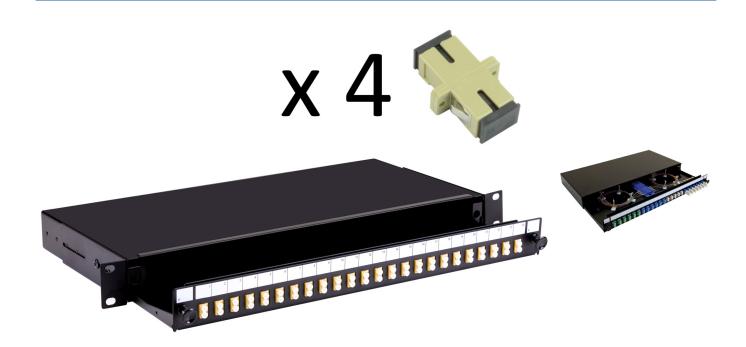

#### **Product Images**

Product Code: T70-0204

## **Short Description**

A fibre optic patch panel with sliding tray to take up to 24 SC or LC fibre connectors. This panel is supplied loaded with 4 SC multimode adaptors

This 1U panel has 4 x 10mm gland holes and 2 x 20mm gland holes for cable entry and is 200mm deep. The panel is also available unloaded or pre-loaded with 8, 12 or 24 fibre adaptors and simple splice management.

## Description

A fibre optic patch panel with sliding tray to take up to 24 SC or LC fibre connectors. This panel is supplied loaded with 4 SC multimode adaptors

This 1U panel has 4 x 10mm gland holes and 2 x 20mm gland holes for cable entry and is 200mm deep. The panel is also available unloaded or pre-loaded with 8, 12 or 24 fibre adaptors and simple splice management.