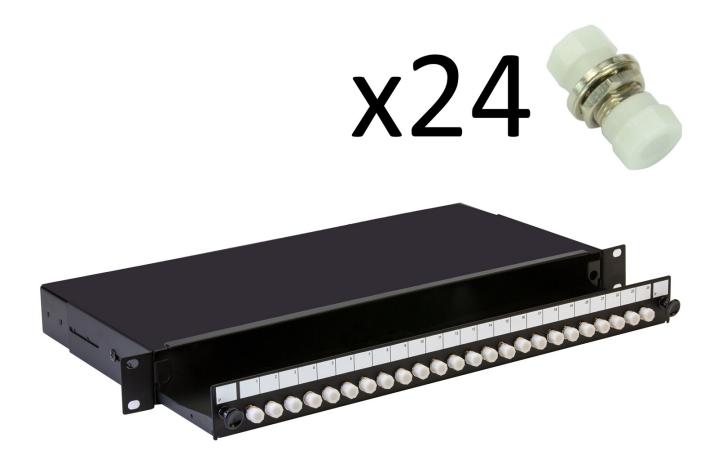

# Fusion Sliding Patch Panel FC Singlemode - 24 Adaptor

**Product Images** 

Product Code: T70-0202

## **Short Description**

A fibre optic patch panel with sliding tray to take up to 24 ST or FC fibre connectors. This panel is supplied loaded with 24 FC singlemode adaptors

This 1U panel has 4 x 10mm gland holes and 2 x 20mm gland holes for cable entry and is 200mm deep.

## Description

A fibre optic patch panel with sliding tray to take up to 24 ST or FC fibre connectors. This panel is supplied loaded with 24 FC singlemode adaptors

This 1U panel has 4 x 10mm gland holes and 2 x 20mm gland holes for cable entry and is 200mm deep. The panel is also available unloaded or pre-loaded with 4, 8 or 12 fibre adaptors and simple splice management.