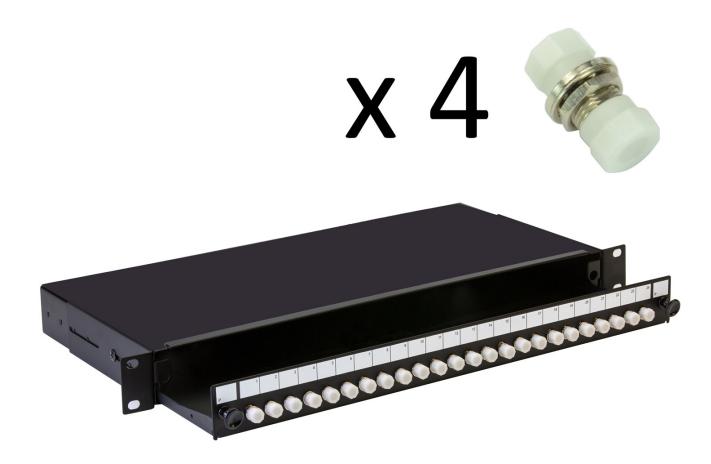

## **Short Description**

A fibre optic patch panel with sliding tray to take up to 24 ST or FC fibre connectors. This panel is supplied loaded with 4 FC singlemode adaptors

This 1U panel has 4 x 10mm gland holes and 2 x 20mm gland holes for cable entry and is 200mm deep.

## Description

A fibre optic patch panel with sliding tray to take up to 24 ST or FC fibre connectors. This panel is supplied loaded with 4 FC singlemode adaptors

This 1U panel has 4 x 10mm gland holes and 2 x 20mm gland holes for cable entry and is 200mm deep. The panel is also available unloaded or pre-loaded with 8, 12 or 24 fibre adaptors and simple splice management.