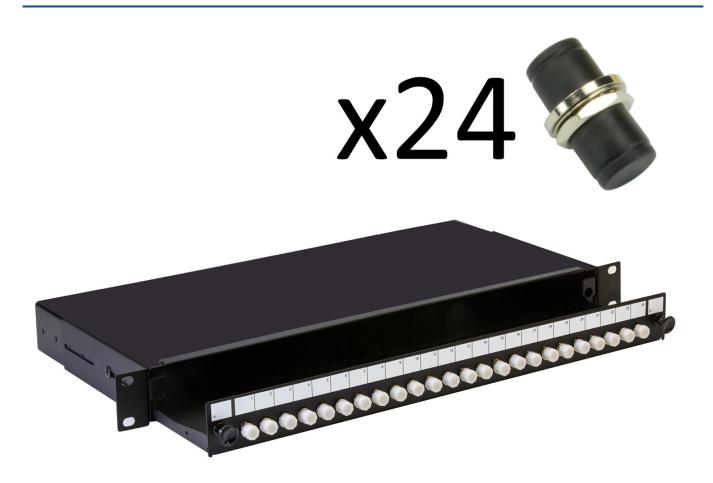

# **Short Description**

A fibre optic patch panel with sliding tray to take up to 24 ST or FC fibre connectors. This panel is supplied loaded with 24 FC multimode adaptors

This 1U panel has 4 x 10mm gland holes and 2 x 20mm gland holes for cable entry and is 200mm deep.

# **Description**

A fibre optic patch panel with sliding tray to take up to 24 ST or FC fibre connectors. This panel is supplied loaded with 24 FC multimode adaptors

This 1U panel has  $4 \times 10$ mm gland holes and  $2 \times 20$ mm gland holes for cable entry and is 200mm deep. The panel is also available unloaded or pre-loaded with 4, 8 or 12 fibre adaptors and simple splice management.