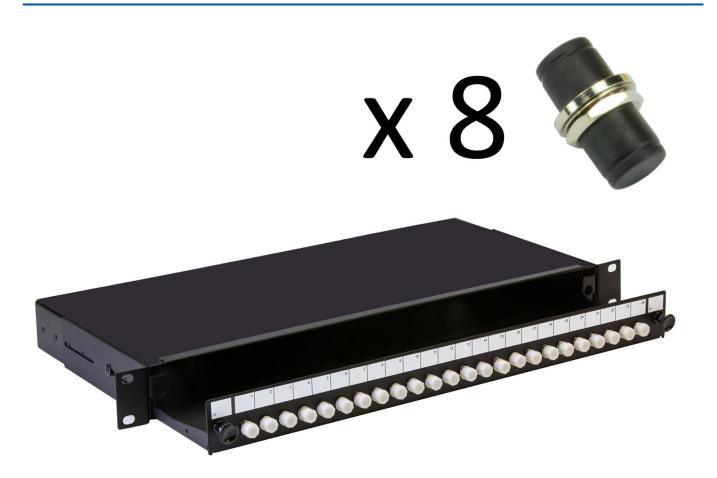

# Fusion Sliding Patch Panel FC Multimode - 8 Adaptor

Product Images Product Code: T70-0195

# **Short Description**

A fibre optic patch panel with sliding tray to take up to 24 ST or FC fibre connectors. This panel is supplied loaded with 8 FC multimode adaptors

This 1U panel has 4 x 10mm gland holes and 2 x 20mm gland holes for cable entry and is 200mm deep.

# **Description**

A fibre optic patch panel with sliding tray to take up to 24 ST or FC fibre connectors. This panel is supplied loaded with 8 FC multimode adaptors

This 1U panel has  $4 \times 10$ mm gland holes and  $2 \times 20$ mm gland holes for cable entry and is 200mm deep. The panel is also available unloaded or pre-loaded with 4, 12 or 24 fibre adaptors and simple splice management.