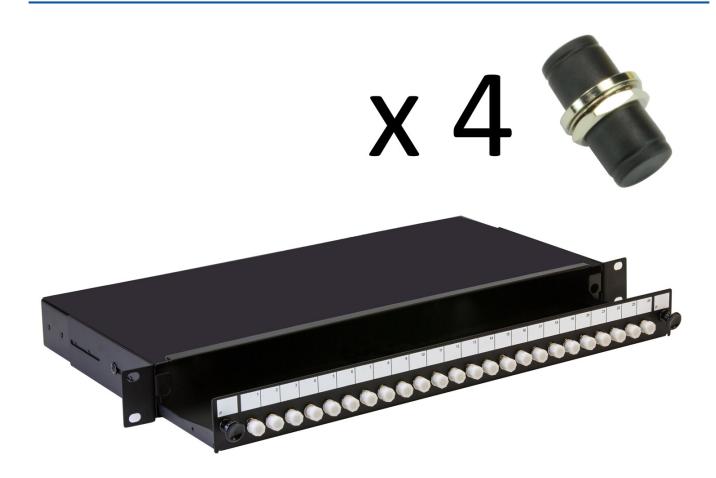

## **Short Description**

A fibre optic patch panel with sliding tray to take up to 24 ST or FC fibre connectors. This panel is supplied loaded with 4 FC multimode adaptors

This 1U panel has 4 x 10mm gland holes and 2 x 20mm gland holes for cable entry and is 200mm deep.

## Description

A fibre optic patch panel with sliding tray to take up to 24 ST or FC fibre connectors. This panel is supplied loaded with 4 FC multimode adaptors

This 1U panel has 4 x 10mm gland holes and 2 x 20mm gland holes for cable entry and is 200mm deep. The panel is also available unloaded or pre-loaded with 8, 12 or 24 fibre adaptors and simple splice management.