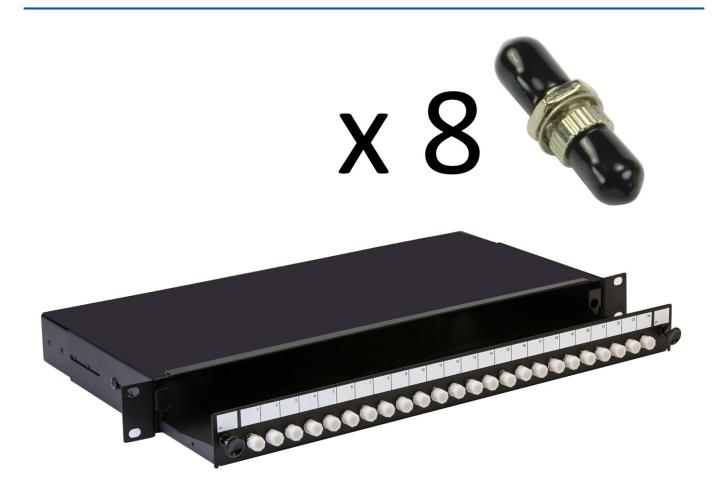

#### **Product Images**

Product Code: T70-0185

## **Short Description**

A fibre optic patch panel with sliding tray to take up to 24 ST or FC fibre connectors. This panel is supplied loaded with 8 ST multimode adaptors

This 1U panel has 4 x 10mm gland holes and 2 x 20mm gland holes for cable entry and is 200mm deep.

## Description

A fibre optic patch panel with sliding tray to take up to 24 ST or FC fibre connectors. This panel is supplied loaded with 8 ST multimode adaptors

This 1U panel has 4 x 10mm gland holes and 2 x 20mm gland holes for cable entry and is 200mm deep. The panel is also available unloaded or pre-loaded with 4, 12 or 24 fibre adaptors and simple splice management.