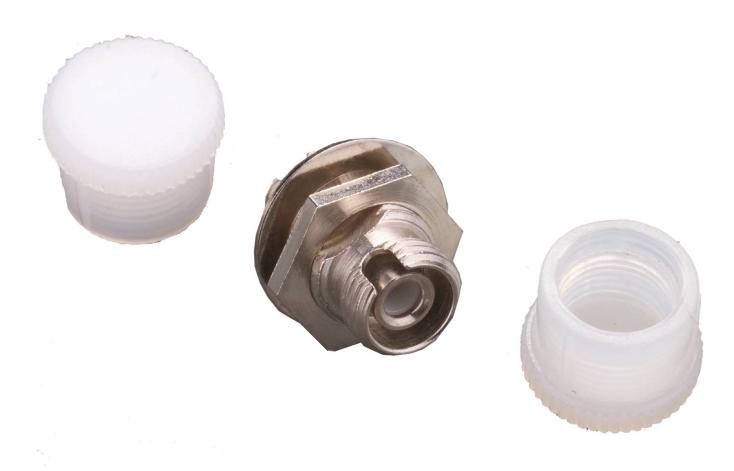

# FC Singlemode Simplex Adaptor

Product Images Product Code: T70-0167

## **Short Description**

Simplex FC singlemode fibre optic adaptor supplied with ceramic sleeves as standard

# **Description**

FC fibre optic adaptor supplied with ceramic sleeves as standard.

The housing has a D-hole profile.