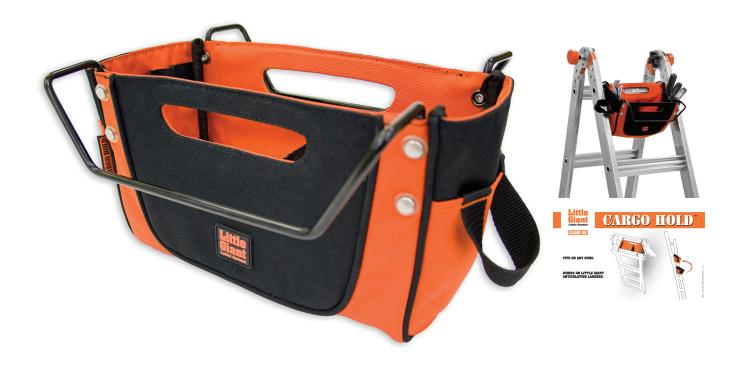

# **Little Giant Cargo Hold**

Product Images Product Code: S00-2535

# **Short Description**

The Little Giant Cargo Hold lets you keep everything you need to get the job done, where you really need it.

No more climbing up and down the ladder to get a tool or a handful of nails.

#### **Product Features**

- Stores conveniently between the top two rungs of your Little Giant Ladder
- Features two easy-access pouches and several elastic tool slots