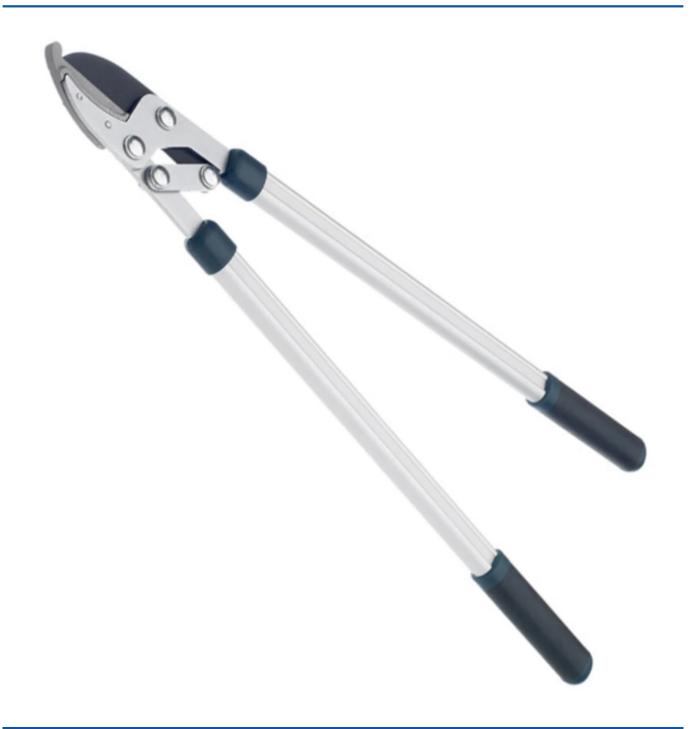

## **Anvil Loppers 750mm**

UB8 2GU

Product Code: N70-2543 **Product Images** 

## **Short Description**

These lopping Shears use a compound action to allow a much greater pressure to be applied when cutting.

The loppers have anvil blades, and the aluminium handles have soft-touch grips for comfort.

Lightweight design for less fatigue.

Cutting Capacity: 45mm

Length 750mm / 30 inches