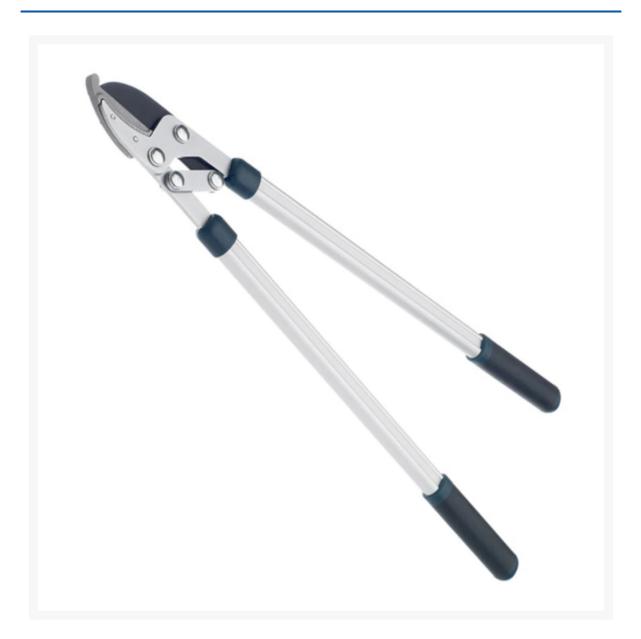

## **Anvil Loppers 750mm**

## **Product Images**

Product Code: N70-2543

## **Short Description**

These lopping Shears use a compound action to allow a much greater pressure to be applied when cutting.

The loppers have anvil blades, and the aluminium handles have soft-touch grips for comfort.

## Description

These lopping Shears use a compound action to allow a much greater pressure to be applied when cutting.

The loppers have anvil blades, and the aluminium handles have soft-touch grips for comfort.