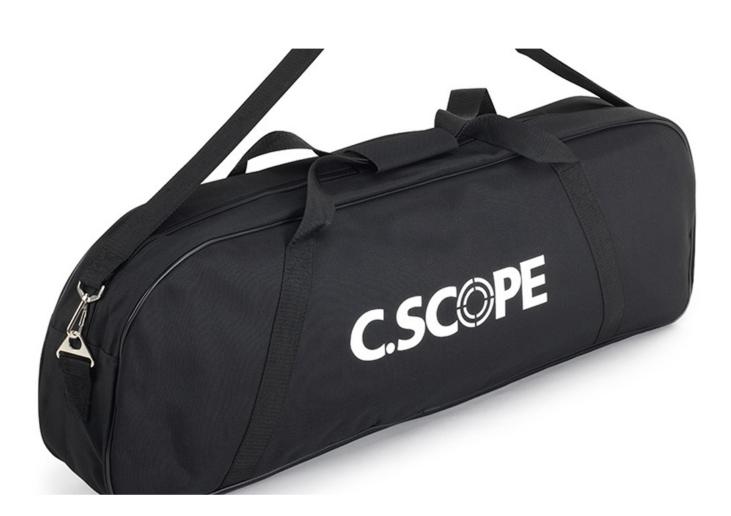

# C.Scope CS880 Carry Bag

## **Short Description**

The CScope YCB/M Carry Bag is designed specifically to keep your CS880 Metal Cover Locator safe when not in use and will still have capacity to carry additional locating accessories.

## Description

The C.Scope YCB/M Carry Bag is designed specifically to keep your CS880 Metal Cover Locator safe when not in use and will still have capacity to carry additional locating accessories.