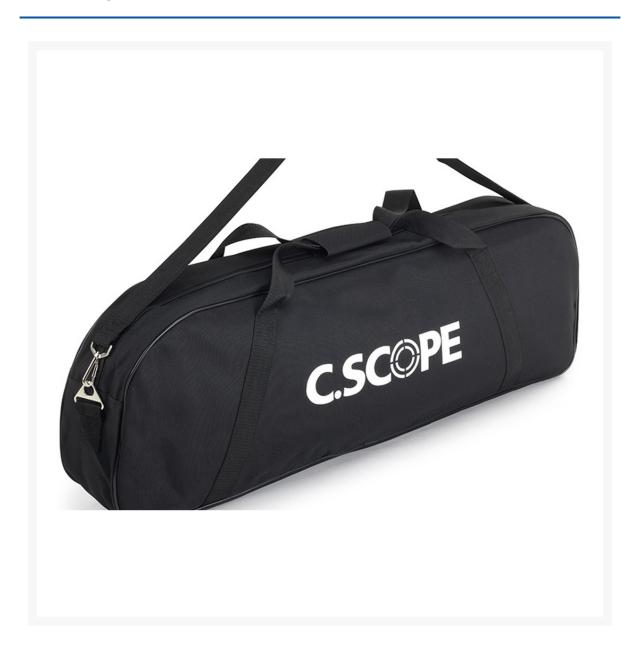

## C.Scope CS880 Carry Bag

## **Short Description**

The CScope YCB/M Carry Bag is designed specifically to keep your CS880 Metal Cover Locator safe when not in use and will still have capacity to carry additional locating accessories.

## Description

The C.Scope YCB/M Carry Bag is designed specifically to keep your CS880 Metal Cover Locator safe when not in use and will still have capacity to carry additional locating accessories.

**Dimensions** 30 x 16 x 85cm