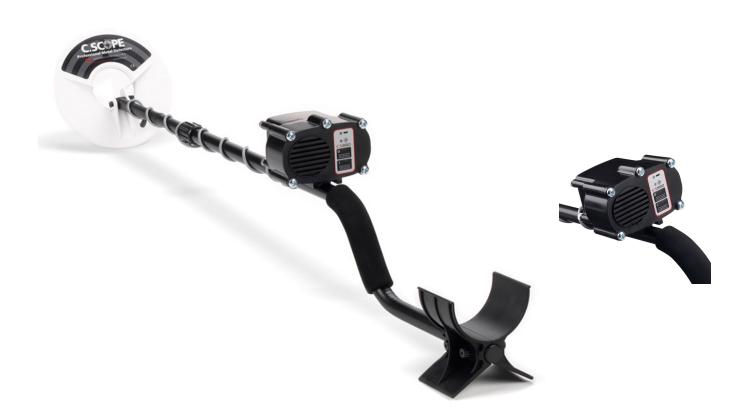

# C.Scope CS880 Buried Cover Locator

**Product Images** 

Product Code: S83-2090

# **Short Description**

The CS880 Metal Cover Locator is a metal detector that will locate lost or hidden metal objects. It is most

commonly used for locating manhole covers through tarmac and grass. It can be used successfully to find stopcock covers, steel reinforcement rods in concrete road surfaces (rebar), fuel tanks, valve heads and metal pipes or any metallic objects that are buried under tarmac or earth.

### Features

- Simple to use.
- Audio and visual target identification.
- Induction balance.
- Target Hold.
- Auto power Off .
- Simple On/Off Control Buttons.
- Sealed separate battery compartment.
- Waterproof highly robust search coil.
- Waterproof construction.
- Twist lock stem length adjustment.
- LED Display.
- Comfortable hand grip with arm rest.
- Fascia mounted loudspeaker with socket for optional headphones.
- Two part stem for easy stowage.
- Protective carry bag available.