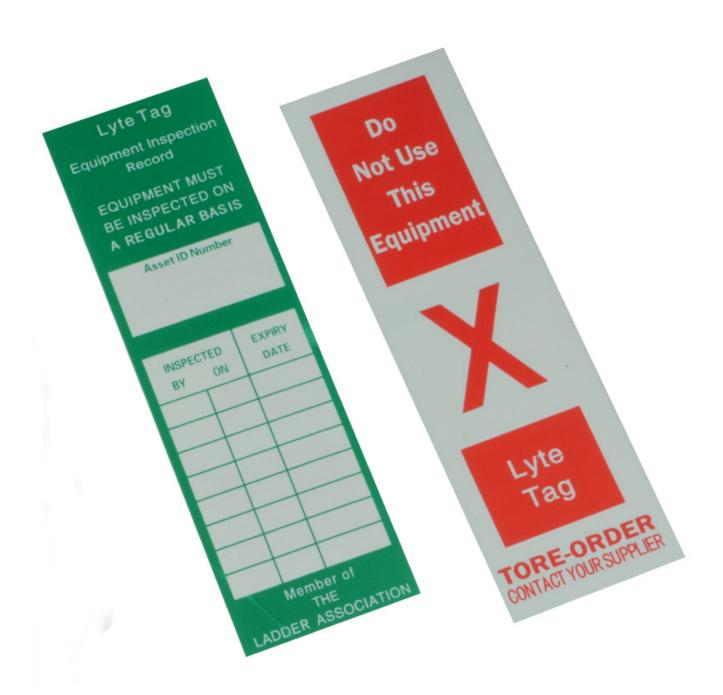

## **Short Description**

Ladder Tag Replacement Inserts ONLY

Ladder tags help ensure compliance with HSE regulations, providing a clear record of ladder safety inspections.

Inserts are double-sided with inspection schedule on one side and 'Do Not Use' on the other side.

## **Description**

Ladder Tag Replacement Inserts ONLY

Ladder tags help ensure compliance with HSE regulations, providing a clear record of ladder safety inspections.

Inserts are double-sided with inspection schedule on one side and 'Do Not Use' on the other side.