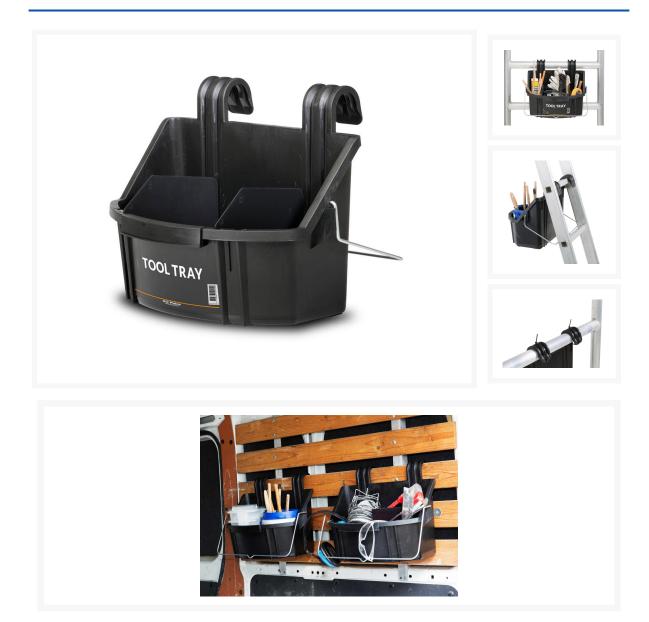

## **Product Images**

Product Code: B83-2066

## **Short Description**

A versatile container for all your overhead cable consumables and tools – ideal for use with a cherry picker (MEWP) or ladder.

It is ergonomically designed to have easy access to tools, gives a safe environment to work and makes it possible to do your job faster.

Because everything is safe and within your reach there is less lifting, less bending and less chance of accidents.

The cleverly shaped handle can be turned backwards for stability against slanted surfaces such as a ladder.

Less lifting, less bending and both hands free for every job when working at height.