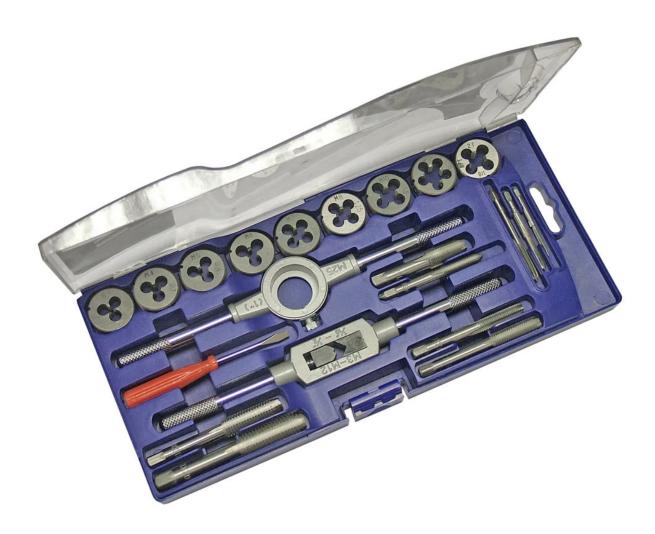

## **Short Description**

Manufactured from high quality C45 carbon steel, this Faithfull tap and die set is suitable for cleaning and cutting threads in mild steel, aluminium and brass. Each set contains a tap wrench, die holder, screwdriver and a range of metric taps and dies, featuring the most commonly used European threads.

The Faithfull FAITAPDSET21 21 piece metric tap & die set contains the following:

1 x Tap wrench: M3-12

1 x Die stock holder: 25mm (1 inch)

1 x Screwdriver

8 x Metric Taps: 3 x 0.5mm, 4 x 0.7mm, 5 x 0.8mm, 6 x 1.0mm, 7 x 1.0mm, 8 x 1.25mm, 10 x 1.5mm and

12 x 1.75mm.

1 x Tap: 1/8 inch NPT

8 x Metric Dies (same sizes as metric taps)

1 x Die: 1/8 inch NPT.