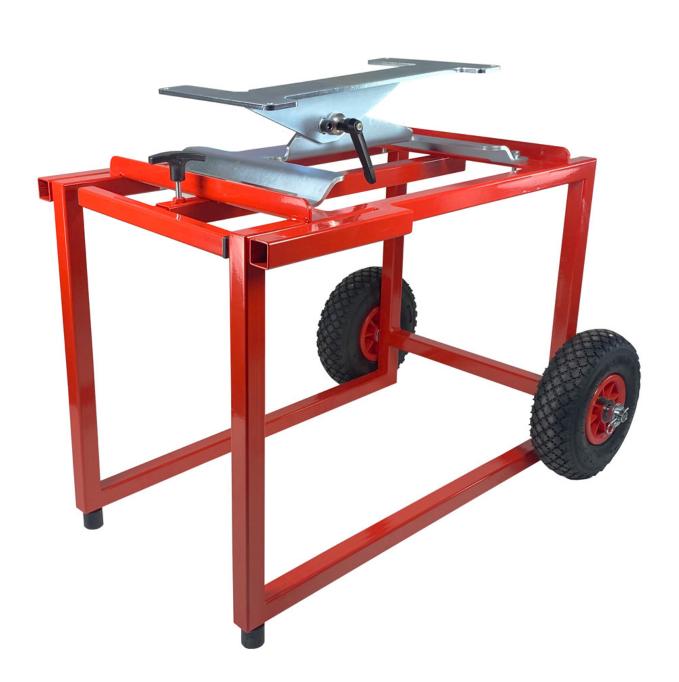

## Product Code: B99-2040

The Mills Fibre Trolley Frame for the Miniflow, Powerflow and Multiflow Fibre Blowing Machines improves both transport and working height for the user and is also suitable for mounting the hydraulic control valve.

The trolley is sturdy and has a telescopic handle and air-filled rubber wheels making transportation fast and easy.

## Description

The Mills Fibre Trolley Frame for the Miniflow, Powerflow and Multiflow Fibre Blowing Machines improves both transport and working height for the user and is also suitable for mounting the hydraulic control valve.