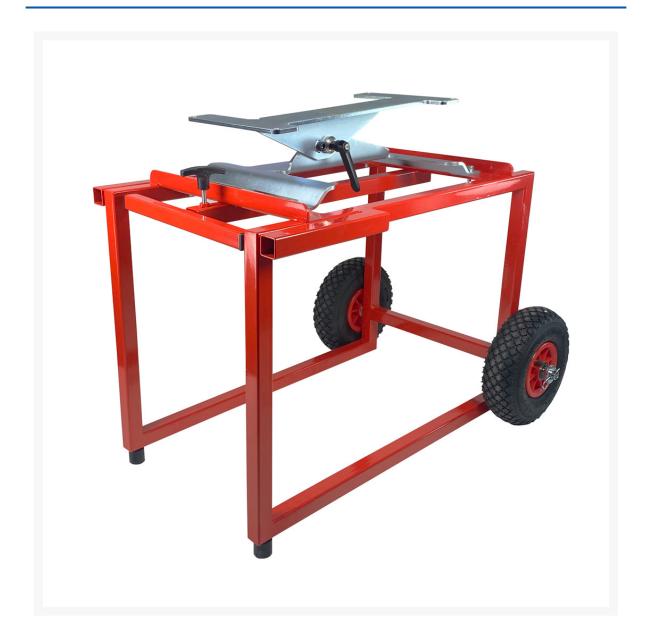

## **Short Description**

The Mills Fibre Trolley Frame for the Miniflow, Powerflow and Multiflow Fibre Blowing Machines improves both transport and working height for the user and is also suitable for mounting the hydraulic control valve.

The trolley is sturdy and has a telescopic handle and air-filled rubber wheels making transportation fast and easy.

## **Description**

The Mills Fibre Trolley Frame for the Miniflow, Powerflow and Multiflow Fibre Blowing Machines improves both transport and working height for the user and is also suitable for mounting the hydraulic control valve.