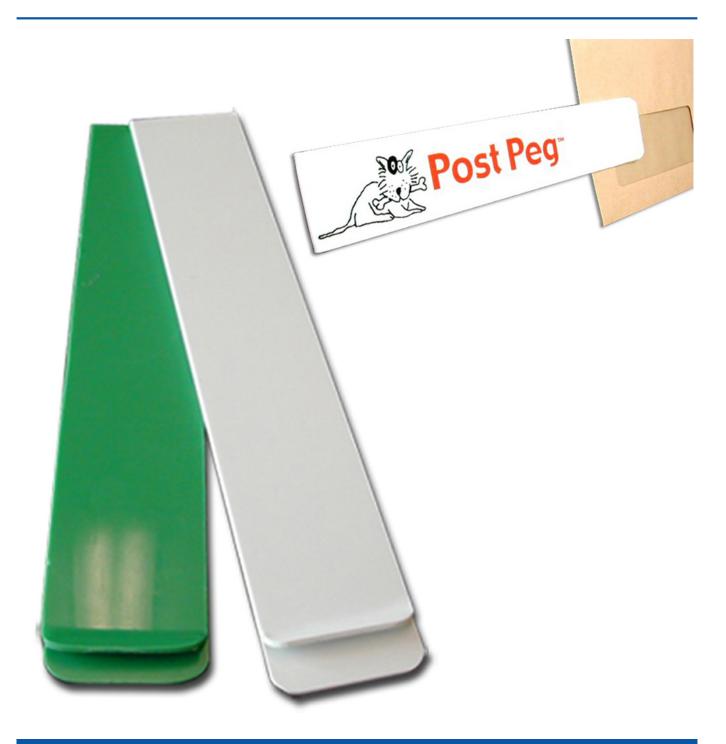

## **Short Description**

Health and Safety procedures are important to every company and if your operation includes the delivery of envelopes, cards or documents through letterboxes, PostPeg is essential to help avoid injury to staff and to minimise the risk of compensation claims.

Dog (and cat) bites are a common occurrence when fingers are pushed through the letterbox. PostPeg is a simple but effective device for delivering letters and cards without risking fingers!

## **Description**

Health and Safety procedures are important to every company and if your operation includes the delivery of envelopes, cards or documents through letterboxes, PostPeg is essential to help avoid injury to staff and to minimise the risk of compensation claims.