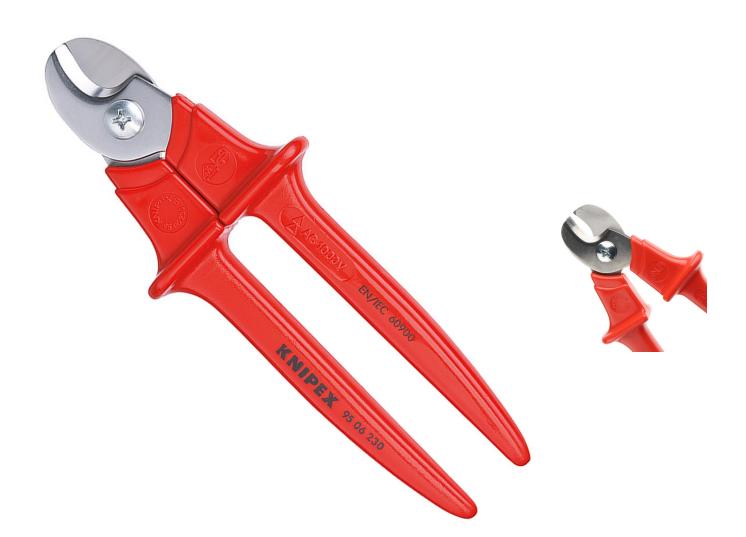

## Knipex VDE/1000V Insulated 230mm Cable Shears

**Product Images** 

Product Code: S83-2003